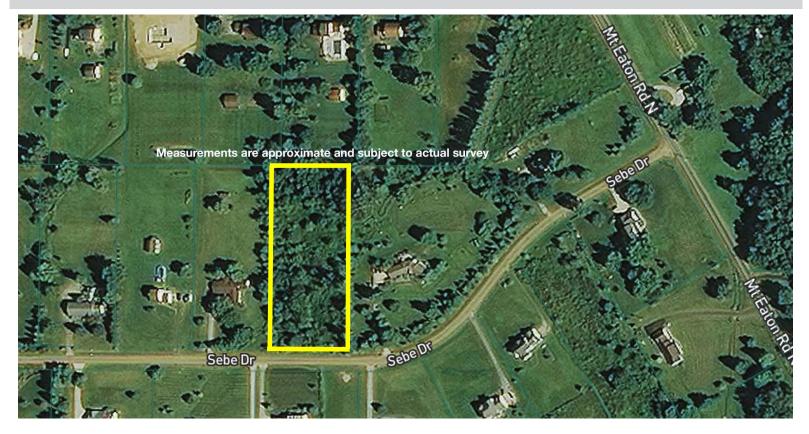

## 2+ Acre Vacant Lot WAYNE COUNTY, OH - HAPPY TRAILS ACRES ALLOTMENT

Chippewa Twp. - Green Schools

Absolute auction, property sells to the highest bidder online and on-site. LOCATION:

## SEBE DR., MARSHALLVILLE, OH 44645

Directions: From SR 21 and Marshallville Rd. take Marshallville Rd. west approx. 6 miles to north on SR 94 then left (west) on Sebe, property on the right. Watch for KIKO signs.

Real estate offers a 2+ acre wooded lot with stream. Lot dimensions are 200 x 466. Taxes are \$555 per year. This lot has unlimited potential and is located in a nice convenient location. Plan to attend this auction on-site or bid online at www.kikoauctions.com. Walk the property at your leisure.